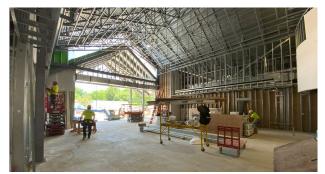

#### The latest news

A lot of progress has been made:

- The south addition veneer is nearly complete
- The south addition window installation is nearly complete
- The south addition metal roofing is nearly complete
- Drywall has started in the south addition
- A section of the asphalt parking lot has been placed for library parking