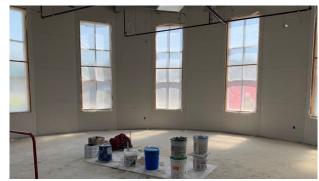

#### The latest news

A lot of progress has been made:

- The south addition veneer is nearly complete
- The south addition window installation is nearly complete
- The south addition metal roofing is nearly complete
- Drywall has started in the south addition
- A section of the asphalt parking lot has been placed for library parking