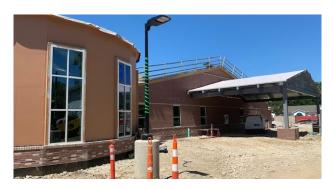

#### The latest news

A lot of progress has been made:

- The south addition veneer is nearly complete
- The south addition window installation is nearly complete
- The south addition metal roofing is nearly complete
- Drywall has started in the south addition
- A section of the asphalt parking lot has been placed for library parking

### What's to come

- Placing the parking lot for the south addition
- Completion of the south addition roofing
- Completion of the south addition interior finishes
- Start of the North addition brick veneer