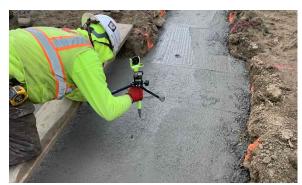

#### What's to come in December

- Underground power and plumbing installation will continue at the south addition
- Ground preparation and foundations for the north addition will begin
- New waterline installation at Harvest Drive
- Material deliveries are on track for the new additions