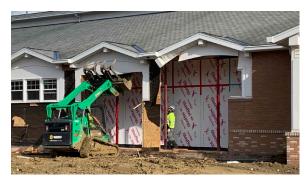

#### The latest news

November's work has focused on the largest new addition area to the south of the existing building. New foundations are in place which allows underground utilities to begin.