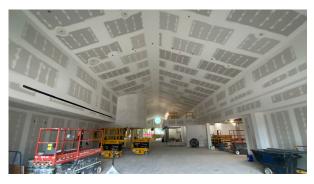

### The latest news

A lot of progress has been made:

- South addition parking lot curbs and sidewalks were poured, and asphalt was placed
- South addition bathrooms are nearly complete
- South addition drywall and finishing is complete
- Final paint for the south addition has started
- South addition doors and hardware are being installed
- North addition exterior framing and sheathing is complete
- North addition interior framing is complete