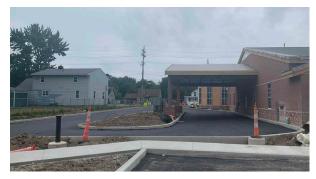

### The latest news

A lot of progress has been made:

- South addition parking lot curbs and sidewalks were poured, and asphalt was placed
- South addition bathrooms are nearly complete
- South addition drywall and finishing is complete
- Final paint for the south addition has started
- South addition doors and hardware are being installed
- North addition exterior framing and sheathing is complete
- North addition interior framing is complete