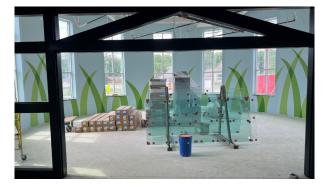

### The latest news

A lot of progress has been made:

- South addition parking lot curbs and sidewalks were poured, and asphalt was placed
- South addition bathrooms are nearly complete
- South addition drywall and finishing is complete
- Final paint for the south addition has started
- South addition doors and hardware are being installed
- North addition exterior framing and sheathing is complete
- North addition interior framing is complete